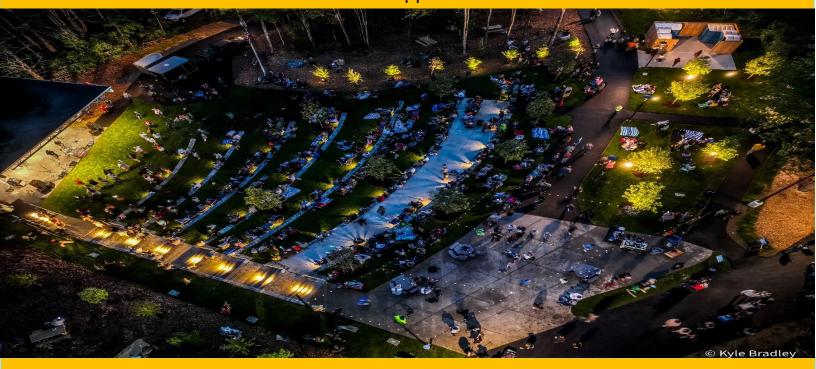

The American Legion Post 193 and the Fire Station have also offered to advertise events on their new electronic signs

Larger banners are in the works to advertise across main streets in Winchendon

July 2023 ed. 5 **RECREATION BUILDS COMMUNITY MOVIE NIGHTS** MOVIE MORE TO DO AT THE WCP